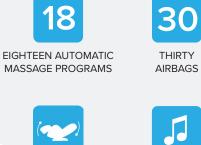

## **KEY FEATURES & BENEFITS**

|   | CONSTRUCTION            | Powder coated iron frame and legs                                                     | The underlying frame is constructed from iron providing strength, stability and peace of mind with a 5 year structural warranty                                                                                           |
|---|-------------------------|---------------------------------------------------------------------------------------|---------------------------------------------------------------------------------------------------------------------------------------------------------------------------------------------------------------------------|
|   | UPHOLSTERY              | PU Fabric Upholstery                                                                  | Finished in sleek PU upholstery the chair is textured plus soft to touch and easy to keep clean                                                                                                                           |
|   | ROLLER<br>MECHANISMS    | Two separate massage roller mechanisms                                                | Two sets of massage roller mechanisms provides twice the coverage - like an extra pair of hands massaging your back and legs!                                                                                             |
|   | MASSAGE<br>PROGRAMS     | Eighteen automatic massage programs plus manual controls                              | Eighteen automatic massage programs plus optional manual controls mean the Luna has a mode to suit everyone from office workers to athletes                                                                               |
|   | AIRBAGS                 | 30 Airbags                                                                            | Airbags at the shoulders, arms, calves and feet closely replicate the feel of an authentic hand massage                                                                                                                   |
|   | MASSAGE RAIL<br>LENGTH  | 130cm SL track massage rail                                                           | The generous length massage rail easily accommodates taller users. The SL shape fits ergonomically with the human body - allowing the rollers to perform realistic massage techniques along the back, glutes & hamstrings |
|   | ZERO GRAVITY<br>RECLINE | Zero gravity recline function with just 5cm clearance required between chair and wall | Three zero gravity (horizontal) recline positions enhance the massage experience by evenly distributing weight and creating a feeling of weightlessness                                                                   |
|   | BLUETOOTH<br>SPEAKERS   | Bluetooth audio speaker system                                                        | Kick back with your favourite tunes while you enjoy a relaxing massage                                                                                                                                                    |
|   | FOOT ROLLER<br>MASSAGE  | Adjustable strength foot rollers                                                      | Foot rollers for the soles and heels combine with the airbags to provide a relaxing full foot massage and relieve the stress of a long day                                                                                |
|   | HEATED SEAT             | Infrared heated backrest                                                              | Infrared heating element warms the seat back area to increase bloodflow and enhance the massage experience                                                                                                                |
| - |                         | Quick buttons in the armrest as well as a touch screen remote control                 | Adjust your recline angle with convenient quick button controls in the armrest, as well as a touch screen remote control for fine tuning of settings                                                                      |
|   | USB<br>OUTLET           | Keep your smartphone nearby and fully charged with the embedded USB port              |                                                                                                                                                                                                                           |