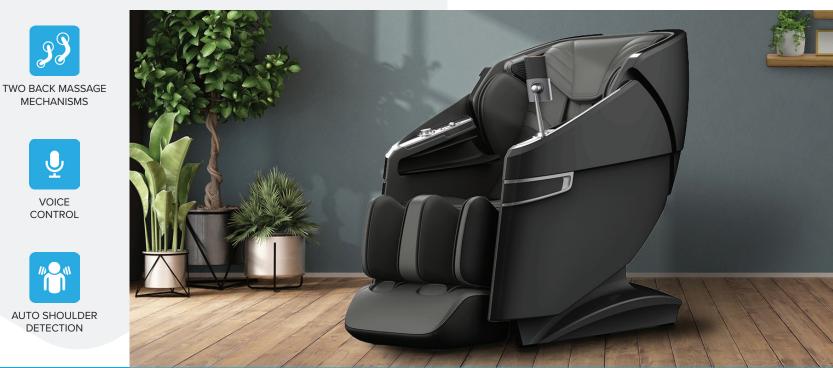

## LUNA

Luna chair steps up the home massage chair game with two back massage mechanisms, that's like an extra pair of hands massaging your back when you most need it!

synargy Furniture that fits your life

VOICE

CONTROL

AUTO SHOULDER

DETECTION

**COLOURS AVAILABLE** 

**STOCKED IN** 

PU FABRIC (BLACK/GREY)

## LUNA MASSAGE CHAIR